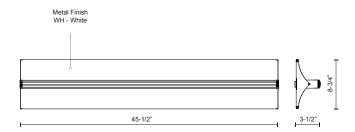

## SPECIFICATION DETAILS

\* For custom options, consult factory for details.

| Fixture Dimensions   | H3-1/2" x L45-1/2" x W8-3/4"                               |
|----------------------|------------------------------------------------------------|
| Light Source         | LED                                                        |
| Wattage              | 60W                                                        |
| Total Lumens         | 4800lm                                                     |
| Delivered Lumens     | WH-2822Im                                                  |
| Voltage              | 120V                                                       |
| Color Temperature    | 3000K                                                      |
| CRI (Ra)             | >90                                                        |
| Optional Color Temps | 2700K - 5000K Available, Minimum Order Quantities<br>Apply |
| LED Rated Life       | 50,000 hours                                               |
| Dimming              | 100% - 10%, ELV Dimmer (Not Included)                      |
| Diffuser Details     | Clear PC Diffuser                                          |
| Location             | Dry                                                        |
| Warranty             | 5 Years                                                    |
|                      |                                                            |