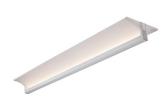

## PILOT FM12945-WH

**FLUSH MOUNT** 

## DESCRIPTION

**PROJECT** 

LED linear flush mount with up light and T shaped design with metal details available in white finish. Equipped with our powerful 120V AC LED technology. May be installed as wall sconce and is available as a linear pendant.